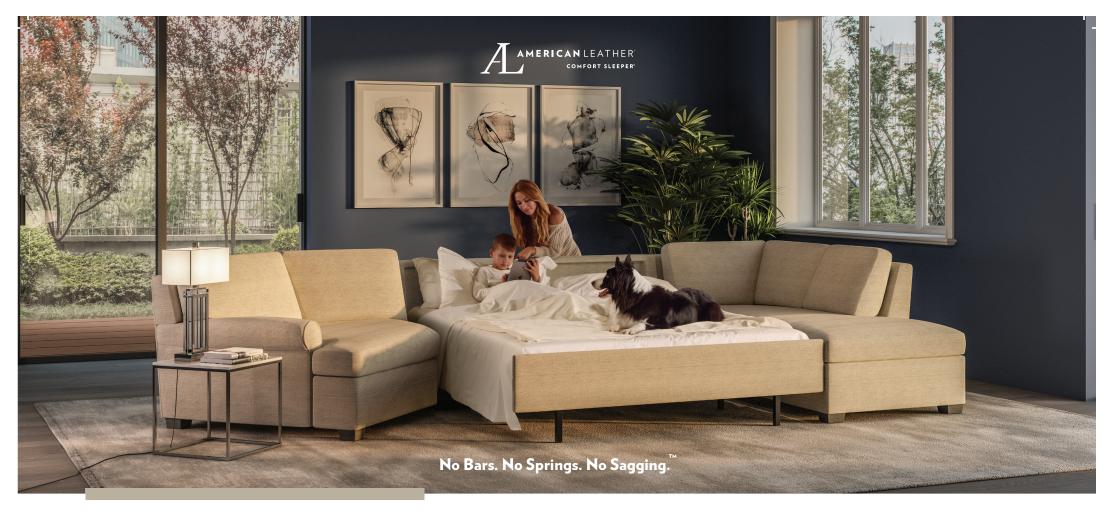

### READY WHEN LIFE UNFOLDS.™

We've considered every detail in making the **Comfort Sleeper**®, which is quite simply, the best sleeper sofa available. Including how you customize yours. With 14 styles and seven sizes, it's everything you want and more than you ever dreamt.

Patented Tiffany 24/7° Sleep System is designed without bars or springs for a more comfortable bed.

All sleeping surfaces are a full 80" long, 5" to 10" longer than average sleepers.

Patented design gives you more sleep surface while using less floor space.

Fits in narrow doorways and hallways as small as 16" x 33" when disassembled.

Choose from King, Queen Plus, Queen, Full, Twin, Cot and Double Cot sizes, along with endless sectional choices.