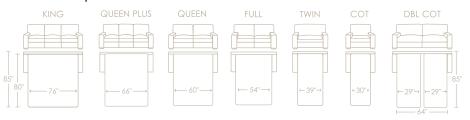

Fits in narrow doorways and hallways as small as 16" x 33" when disassembled.

Choose from King, Queen Plus, Queen, Full, Twin, Cot and Double Cot sizes, along with endless sectional choices.

Available in seven sizes from cot to king, there's a Comfort Sleeper® that fits your lifestyle and your living space. Each size is a full 80 inches in length — five to 10 inches longer than traditional sleepers.