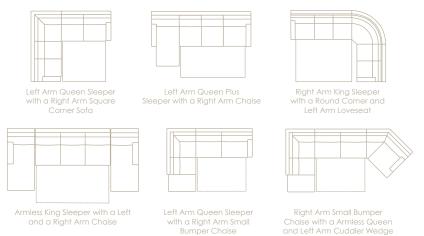

BRYSON CONLEY HARRIS MITCHELL GIBBS SULLEY** High-leg styles offer a 4" mattress. **LOW LEG GAINES** KLEIN LYONS MADDEN **OLSON PEARSON PERRY** Low-leg styles feature 5" mattresses.

Available in seven sizes from cot to king, there's a Comfort Sleeper® that fits your lifestyle and your living space. Each size is a full 80 inches in length — five to 10 inches longer than traditional sleepers.



Mattress options for every preference.

#### Tempur-Pedic®

Eliminates painful pressure points and conforms to the body

#### $\mathsf{Ge}$

A little softer and absorbs body heat for a cooler feeling

#### Premier

Our standard mattress is firmer and features Crypton® fabric that's waterproof, stain-proof, antimicrobial and allergen-free

### Endless configurations for the perfect fit in any room.